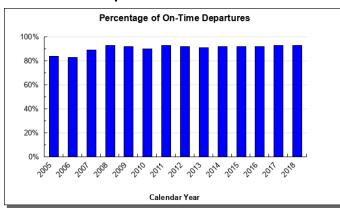

2  | 2,007.7  | 84,065.3  | 160.2   | 107,425.4 | 318.1   | 5.0   | 3.0   | 9.7%  |
| 6 | Mission Support Services                         | 4,911.6   | 3,085.6  | 30,368.8  | 0.0     | 38,366.0  | 157.0   | 0.0   | 7.0   | 3.4%  |
|   | FY2020 Management Plan                           | 141,949.7 | 96,369.1 | 354,072.3 | 1,617.1 | 594,008.2 | 2,919.0 | 319.0 | 142.0 |       |

**Measures by Core Service** (Additional performance information is available on the web at https://omb.alaska.gov/results.)

#### 1. Preserve Alaska's Transportation Infrastructure



#### 2. Operate Alaska's Transportation Infrastructure





#### 3. Modernize Alaska's Transportation Infrastructure















#### 4. Mission Support Services

#### 5. Shared Services



#### 6. Provide Transportation Services





#### **Major Department Accomplishments in 2019**

- Continued Behavior Based Safety Culture.
- Took delivery of two new Alaska Class Ferries, the M/V Hubbard and the M/V Tazlina that were made in Alaska. One of the ferries was immediately put into service.
- Began building a ferry system around the two new ferries, while ceasing operation of the fast vessel ferries.
- Used the Results Based Alignment process to prioritize the department's programs and services and build meaningful performance measures to be used in making budget, organizational, and operational decisions.
- Successfully obligated \$602.8 million of federal aid highways, federal aid transit and federal highway safety funds to projects and grants, ensuring that no funds were lost for Alaska.
- Applied for and awarded ad