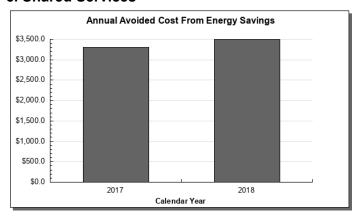

| 21,192.2  | 2,007.7  | 84,065.3  | 160.2   | 107,425.4 | 318.1   | 5.0   | 3.0   | 9.7%  |
| 6 | Mission Support Services                         | 4,911.6   | 3,085.6  | 30,368.8  | 0.0     | 38,366.0  | 157.0   | 0.0   | 7.0   | 3.4%  |
|   | FY2020 Management Plan                           | 141,949.7 | 96,369.1 | 354,072.3 | 1,617.1 | 594,008.2 | 2,919.0 | 319.0 | 142.0 |       |

**Measures by Core Service** (Additional performance information is available on the web at https://omb.alaska.gov/results.)

#### 1. Preserve Alaska's Transportation Infrastructure



#### 2. Operate Alaska's Transportation Infrastructure





#### 3. Modernize Alaska's Transportation Infrastructure















#### 4. Mission Support Services

#### 5. Shared Services



#### 6. Provide Transportation Services





#### **Major Department Accomplishments in 2019**

- Continued Behavior Based Safety Culture.
- Took delivery of two new Alaska Class Ferries, the M/V Hubbard and the M/V Tazlina that were made in Alaska. One of the ferries was immediately put into service.
- Began building a ferry system around the two new ferries, while ceasing operation of the fast vessel ferries.
- Used the Results Based Alignment process to prioritize the department's programs and services and build meaningful performance measures to be used in making budget, organizational, and operational decisions.
- Successfully obligated \$602.8 million of federal aid highways, federal aid transit and federal highway safety funds to projects and grants, ensuring that no funds were lo