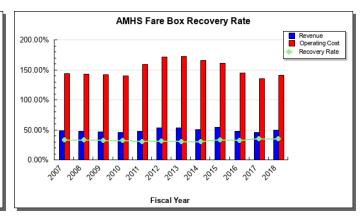

| 2,007.7  | 84,065.3  | 160.2   | 107,425.4 | 318.1   | 5.0   | 3.0   | 9.7%  |
| 6 | Mission Support Services                         | 4,911.6   | 3,085.6  | 30,368.8  | 0.0     | 38,366.0  | 157.0   | 0.0   | 7.0   | 3.4%  |
|   | FY2020 Management Plan                           | 141,949.7 | 96,369.1 | 354,072.3 | 1,617.1 | 594,008.2 | 2,919.0 | 319.0 | 142.0 |       |

**Measures by Core Service** (Additional performance information is available on the web at https://omb.alaska.gov/results.)

#### 1. Preserve Alaska's Transportation Infrastructure



#### 2. Operate Alaska's Transportation Infrastructure





#### 3. Modernize Alaska's Transportation Infrastructure















#### 4. Mission Support Services

#### 5. Shared Services



#### 6. Provide Transportation Services





#### **Major Department Accomplishments in 2019**

- Continued Behavior Based Safety Culture.
- Took delivery of two new Alaska Class Ferries, the M/V Hubbard and the M/V Tazlina that were made in Alaska. One of the ferries was immediately put into service.
- Began building a ferry system around the two new ferries, while ceasing operation of the fast vessel ferries.
- Used the Results Based Alignment process to prioritize the department's programs and services and build meaningful performance measures to be used in making budget, organizational, and operational decisions.
- Successfully obligated \$602.8 million of federal aid highways, federal aid transit and federal highway safety funds to projects and grants, ensuring that no funds were lost for Alaska.
- Applied for and awarded addi