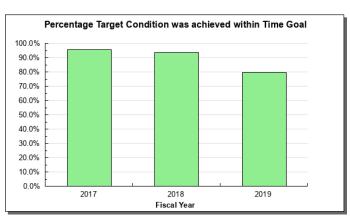

s                  | 45,208.2  | 46,760.6 | 96,253.2  | 807.9   | 189,029.9 | 1,144.1 | 78.5  | 50.8  | 38.6% |
| 5 | Shared Services                                  | 21,192.2  | 2,007.7  | 84,065.3  | 160.2   | 107,425.4 | 318.1   | 5.0   | 3.0   | 9.7%  |
| 6 | Mission Support Services                         | 4,911.6   | 3,085.6  | 30,368.8  | 0.0     | 38,366.0  | 157.0   | 0.0   | 7.0   | 3.4%  |
|   | FY2020 Management Plan                           | 141,949.7 | 96,369.1 | 354,072.3 | 1,617.1 | 594,008.2 | 2,919.0 | 319.0 | 142.0 |       |

**Measures by Core Service** (Additional performance information is available on the web at https://omb.alaska.gov/results.)

#### 1. Preserve Alaska's Transportation Infrastructure



#### 2. Operate Alaska's Transportation Infrastructure





#### 3. Modernize Alaska's Transportation Infrastructure















#### 4. Mission Support Services

#### 5. Shared Services



#### 6. Provide Transportation Services





#### **Major Department Accomplishments in 2019**

- Continued Behavior Based Safety Culture.
- Took delivery of two new Alaska Class Ferries, the M/V Hubbard and the M/V Tazlina that were made in Alaska. One of the ferries was immediately put into service.
- Began building a ferry system around the two new ferries, while ceasing operation of the fast vessel ferries.
- Used the Results Based Alignment process to prioritize the department's programs and services and build meaningful performance measures to be used in making budget, organizational, and operational decisions.
- Successfully obligated \$602.8 million