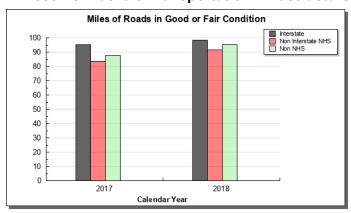

86.0  | 12.2  | 0.6%  |
| 4 | Provide Transportation Services                  | 45,208.2  | 46,760.6 | 96,253.2  | 807.9   | 189,029.9 | 1,144.1 | 78.5  | 50.8  | 38.6% |
| 5 | Shared Services                                  | 21,192.2  | 2,007.7  | 84,065.3  | 160.2   | 107,425.4 | 318.1   | 5.0   | 3.0   | 9.7%  |
| 6 | Mission Support Services                         | 4,911.6   | 3,085.6  | 30,368.8  | 0.0     | 38,366.0  | 157.0   | 0.0   | 7.0   | 3.4%  |
|   | FY2020 Management Plan                           | 141,949.7 | 96,369.1 | 354,072.3 | 1,617.1 | 594,008.2 | 2,919.0 | 319.0 | 142.0 |       |

**Measures by Core Service** (Additional performance information is available on the web at https://omb.alaska.gov/results.)

#### 1. Preserve Alaska's Transportation Infrastructure



#### 2. Operate Alaska's Transportation Infrastructure





#### 3. Modernize Alaska's Transportation Infrastructure















#### 4. Mission Support Services

#### 5. Shared Services



#### 6. Provide Transportation Services





#### **Major Department Accomplishments in 2019**

- Continued Behavior Based Safety Culture.
- Took delivery of two new Alaska Class Ferries, the M/V Hubbard and the M/V Tazlina that were made in Alaska. One of the ferries was immediately put into service.
- Began building a ferry system around the two new ferries, while ceasing operation of the fast vessel ferries.
- Used the Results Based Alignment process to prioritize the department's programs and services and build meaningful performance measures to be used in making budget, organizational, and ope