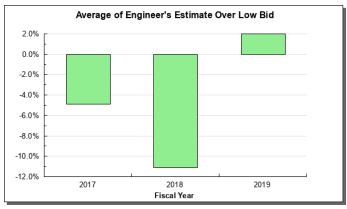

9   | 189,029.9 | 1,144.1 | 78.5  | 50.8  | 38.6% |
| 5 | Shared Services                                  | 21,192.2  | 2,007.7  | 84,065.3  | 160.2   | 107,425.4 | 318.1   | 5.0   | 3.0   | 9.7%  |
| 6 | Mission Support Services                         | 4,911.6   | 3,085.6  | 30,368.8  | 0.0     | 38,366.0  | 157.0   | 0.0   | 7.0   | 3.4%  |
|   | FY2020 Management Plan                           | 141,949.7 | 96,369.1 | 354,072.3 | 1,617.1 | 594,008.2 | 2,919.0 | 319.0 | 142.0 |       |

**Measures by Core Service** (Additional performance information is available on the web at https://omb.alaska.gov/results.)

#### 1. Preserve Alaska's Transportation Infrastructure



#### 2. Operate Alaska's Transportation Infrastructure





#### 3. Modernize Alaska's Transportation Infrastructure















#### 4. Mission Support Services

#### 5. Shared Services



#### 6. Provide Transportation Services





#### **Major Department Accomplishments in 2019**

- Continued Behavior Based Safety Culture.
- Took delivery of two new Alaska Class Ferries, the M/V Hubbard and the M/V Tazlina that were made in Alaska. One of the ferries was immediately put into service.
- Began building a ferry system around the two new ferries, while ceasing operation of the fast vessel ferries.
- Used the Results Based Alignment process to prioritize the department's programs and services and build meaningful performance measures to be used in making budget, organizational, and operational decisions.
- Successfully obligated \$602.8 million of federal aid highways, federal aid transit and federal hi