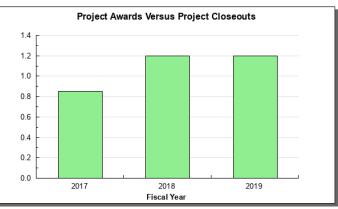

029.9 | 1,144.1 | 78.5  | 50.8  | 38.6% |
| 5 | Shared Services                                  | 21,192.2  | 2,007.7  | 84,065.3  | 160.2   | 107,425.4 | 318.1   | 5.0   | 3.0   | 9.7%  |
| 6 | Mission Support Services                         | 4,911.6   | 3,085.6  | 30,368.8  | 0.0     | 38,366.0  | 157.0   | 0.0   | 7.0   | 3.4%  |
|   | FY2020 Management Plan                           | 141,949.7 | 96,369.1 | 354,072.3 | 1,617.1 | 594,008.2 | 2,919.0 | 319.0 | 142.0 |       |

**Measures by Core Service** (Additional performance information is available on the web at https://omb.alaska.gov/results.)

#### 1. Preserve Alaska's Transportation Infrastructure



#### 2. Operate Alaska's Transportation Infrastructure





#### 3. Modernize Alaska's Transportation Infrastructure















#### 4. Mission Support Services

#### 5. Shared Services



#### 6. Provide Transportation Services





#### **Major Department Accomplishments in 2019**

- Continued Behavior Based Safety Culture.
- Took delivery of two new Alaska Class Ferries, the M/V Hubbard and the M/V Tazlina that were made in Alaska. One of the ferries was immediately put into service.
- Began building a ferry system around the two new ferries, while ceasing operation of the fast vessel ferries.
- Used the Results Based Alignment process to prioritize the department's programs and services and build meaningful performance measures to be used in making budget, organizational, and operational decisions.
- Successfully obligated \$602.8 million of federal aid highways, federal aid transit and federal highway safe