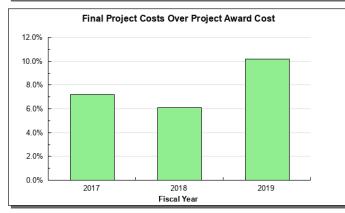

9,029.9 | 1,144.1 | 78.5  | 50.8  | 38.6% |
| 5 | Shared Services                                  | 21,192.2  | 2,007.7  | 84,065.3  | 160.2   | 107,425.4 | 318.1   | 5.0   | 3.0   | 9.7%  |
| 6 | Mission Support Services                         | 4,911.6   | 3,085.6  | 30,368.8  | 0.0     | 38,366.0  | 157.0   | 0.0   | 7.0   | 3.4%  |
|   | FY2020 Management Plan                           | 141,949.7 | 96,369.1 | 354,072.3 | 1,617.1 | 594,008.2 | 2,919.0 | 319.0 | 142.0 |       |

**Measures by Core Service** (Additional performance information is available on the web at https://omb.alaska.gov/results.)

#### 1. Preserve Alaska's Transportation Infrastructure



#### 2. Operate Alaska's Transportation Infrastructure





#### 3. Modernize Alaska's Transportation Infrastructure















#### 4. Mission Support Services

#### 5. Shared Services



#### 6. Provide Transportation Services





#### **Major Department Accomplishments in 2019**

- Continued Behavior Based Safety Culture.
- Took delivery of two new Alaska Class Ferries, the M/V Hubbard and the M/V Tazlina that were made in Alaska. One of the ferries was immediately put into service.
- Began building a ferry system around the two new ferries, while ceasing operation of the fast vessel ferries.
- Used the Results Based Alignment process to prioritize the department's programs and services and build meaningful performance measures to be used in making budget, organizational, and operational decisions.
- Successfully obligated \$602.8 million of federal aid highways, federal aid transit and federal highway sa