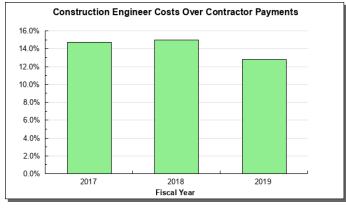

9.9 | 1,144.1 | 78.5  | 50.8  | 38.6% |
| 5 | Shared Services                                  | 21,192.2  | 2,007.7  | 84,065.3  | 160.2   | 107,425.4 | 318.1   | 5.0   | 3.0   | 9.7%  |
| 6 | Mission Support Services                         | 4,911.6   | 3,085.6  | 30,368.8  | 0.0     | 38,366.0  | 157.0   | 0.0   | 7.0   | 3.4%  |
|   | FY2020 Management Plan                           | 141,949.7 | 96,369.1 | 354,072.3 | 1,617.1 | 594,008.2 | 2,919.0 | 319.0 | 142.0 |       |

**Measures by Core Service** (Additional performance information is available on the web at https://omb.alaska.gov/results.)

#### 1. Preserve Alaska's Transportation Infrastructure



#### 2. Operate Alaska's Transportation Infrastructure





#### 3. Modernize Alaska's Transportation Infrastructure















#### 4. Mission Support Services

#### 5. Shared Services



#### 6. Provide Transportation Services





#### **Major Department Accomplishments in 2019**

- Continued Behavior Based Safety Culture.
- Took delivery of two new Alaska Class Ferries, the M/V Hubbard and the M/V Tazlina that were made in Alaska. One of the ferries was immediately put into service.
- Began building a ferry system around the two new ferries, while ceasing operation of the fast vessel ferries.
- Used the Results Based Alignment process to prioritize the department's programs and services and build meaningful performance measures to be used in making budget, organizational, and operational decisions.
- Successfully obligated \$602.8 million of federal aid highways, federal aid transit and federal highway safety