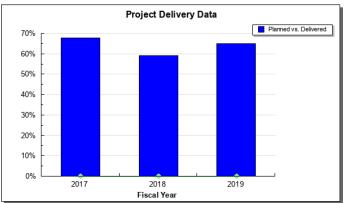

| 189,029.9 | 1,144.1 | 78.5  | 50.8  | 38.6% |
| 5 | Shared Services                                  | 21,192.2  | 2,007.7  | 84,065.3  | 160.2   | 107,425.4 | 318.1   | 5.0   | 3.0   | 9.7%  |
| 6 | Mission Support Services                         | 4,911.6   | 3,085.6  | 30,368.8  | 0.0     | 38,366.0  | 157.0   | 0.0   | 7.0   | 3.4%  |
|   | FY2020 Management Plan                           | 141,949.7 | 96,369.1 | 354,072.3 | 1,617.1 | 594,008.2 | 2,919.0 | 319.0 | 142.0 |       |

**Measures by Core Service** (Additional performance information is available on the web at https://omb.alaska.gov/results.)

#### 1. Preserve Alaska's Transportation Infrastructure



#### 2. Operate Alaska's Transportation Infrastructure





#### 3. Modernize Alaska's Transportation Infrastructure















#### 4. Mission Support Services

#### 5. Shared Services



#### 6. Provide Transportation Services





#### **Major Department Accomplishments in 2019**

- Continued Behavior Based Safety Culture.
- Took delivery of two new Alaska Class Ferries, the M/V Hubbard and the M/V Tazlina that were made in Alaska. One of the ferries was immediately put into service.
- Began building a ferry system around the two new ferries, while ceasing operation of the fast vessel ferries.
- Used the Results Based Alignment process to prioritize the department's programs and services and build meaningful performance measures to be used in making budget, organizational, and operational decisions.
- Successfully obligated \$602.8 million of federal aid highways, federal aid transit and federal highwa