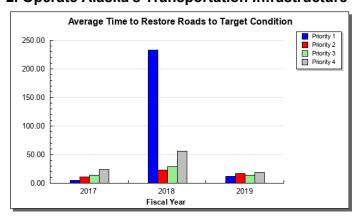

ces                  | 45,208.2  | 46,760.6 | 96,253.2  | 807.9   | 189,029.9 | 1,144.1 | 78.5  | 50.8  | 38.6% |
| 5 | Shared Services                                  | 21,192.2  | 2,007.7  | 84,065.3  | 160.2   | 107,425.4 | 318.1   | 5.0   | 3.0   | 9.7%  |
| 6 | Mission Support Services                         | 4,911.6   | 3,085.6  | 30,368.8  | 0.0     | 38,366.0  | 157.0   | 0.0   | 7.0   | 3.4%  |
|   | FY2020 Management Plan                           | 141,949.7 | 96,369.1 | 354,072.3 | 1,617.1 | 594,008.2 | 2,919.0 | 319.0 | 142.0 |       |

**Measures by Core Service** (Additional performance information is available on the web at https://omb.alaska.gov/results.)

#### 1. Preserve Alaska's Transportation Infrastructure



#### 2. Operate Alaska's Transportation Infrastructure





#### 3. Modernize Alaska's Transportation Infrastructure















#### 4. Mission Support Services

#### 5. Shared Services



#### 6. Provide Transportation Services





#### **Major Department Accomplishments in 2019**

- Continued Behavior Based Safety Culture.
- Took delivery of two new Alaska Class Ferries, the M/V Hubbard and the M/V Tazlina that were made in Alaska. One of the ferries was immediately put into service.
- Began building a ferry system around the two new ferries, while ceasing operation of the fast vessel ferries.
- Used the Results Based Alignment process to prioritize the department's programs and services and build meaningful performance measures to be used in making budget, organizational, and operational decisions.
- Successfully obligated \$602.8 milli