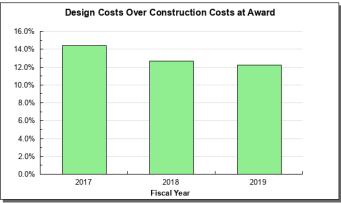

189,029.9 | 1,144.1 | 78.5  | 50.8  | 38.6% |
| 5 | Shared Services                                  | 21,192.2  | 2,007.7  | 84,065.3  | 160.2   | 107,425.4 | 318.1   | 5.0   | 3.0   | 9.7%  |
| 6 | Mission Support Services                         | 4,911.6   | 3,085.6  | 30,368.8  | 0.0     | 38,366.0  | 157.0   | 0.0   | 7.0   | 3.4%  |
|   | FY2020 Management Plan                           | 141,949.7 | 96,369.1 | 354,072.3 | 1,617.1 | 594,008.2 | 2,919.0 | 319.0 | 142.0 |       |

**Measures by Core Service** (Additional performance information is available on the web at https://omb.alaska.gov/results.)

#### 1. Preserve Alaska's Transportation Infrastructure



#### 2. Operate Alaska's Transportation Infrastructure





#### 3. Modernize Alaska's Transportation Infrastructure















#### 4. Mission Support Services

#### 5. Shared Services



#### 6. Provide Transportation Services





#### **Major Department Accomplishments in 2019**

- Continued Behavior Based Safety Culture.
- Took delivery of two new Alaska Class Ferries, the M/V Hubbard and the M/V Tazlina that were made in Alaska. One of the ferries was immediately put into service.
- Began building a ferry system around the two new ferries, while ceasing operation of the fast vessel ferries.
- Used the Results Based Alignment process to prioritize the department's programs and services and build meaningful performance measures to be used in making budget, organizational, and operational decisions.
- Successfully obligated \$602.8 million of federal aid highways, federal aid transit and federal highway